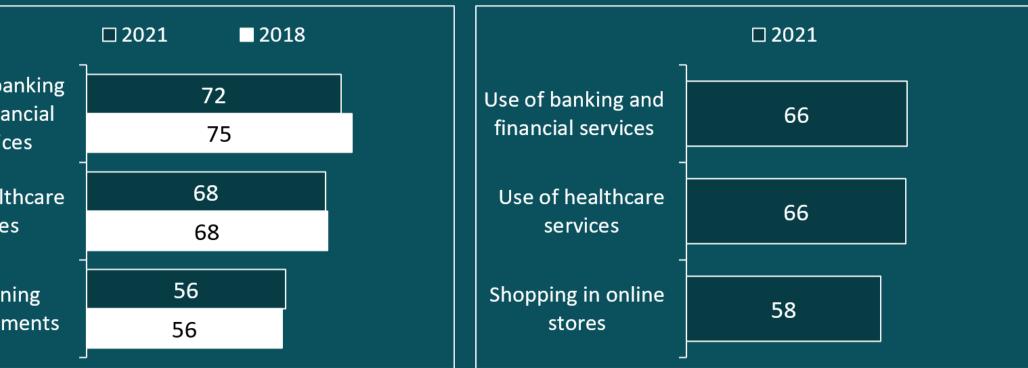

### TOP 3 intended actions with electronic authentication solutions (%)

Base: All respondents

Use of banking and financial services

Use of healthcare services

> Signing documents

#### **FINLAND**