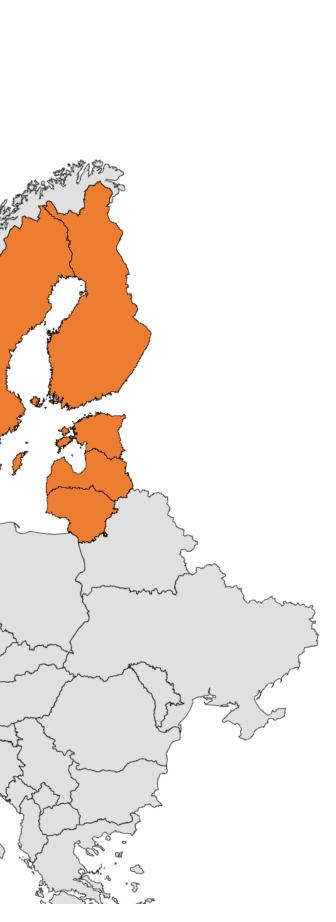

|  |  |  |
|      |               |                       | 1                                                                |  |  |  |
| 5    | 6             | 7                     | 8                                                                |  |  |  |
| 12   | 13            | 14                    | 15                                                               |  |  |  |
| 19   | 20            | 21                    | 22                                                               |  |  |  |
| 26   | 27            | 28                    | 29                                                               |  |  |  |
|      | 5<br>12<br>19 | 5 6<br>12 13<br>19 20 | <b>202</b><br>W T F<br>5 6 7<br>12 13 14<br>19 20 21<br>26 27 28 |  |  |  |

30 31







### TOP 3 intended actions with electronic authentication solutions (%)

Base: All respondents



Use of banking and financial services

Use of healthcare services

> Signing documents

#### **FINLAND**









### TOP 3 most known and used solutions for electronic signature (%)

Base: All respondents (AWARE)/ Base: Users of at least one electronic authentication solution in the P6M (USE)









### Experience with fraud

Base: All respondents









### TOP 3 most reliable electronic authentication solutions (mean)

From 1 (the most reliable) to 10 (EE)/11 (LV, LT)/12 (FIN)/13 (SWE) (the least reliable) (in 2018 scale 1-7) Base: Users of at least one electronic authentication solution in the P6M

#### LATVIA



#### FINLAND

#### **SWEDEN**











## HOW HAVE WE GROWN?



#