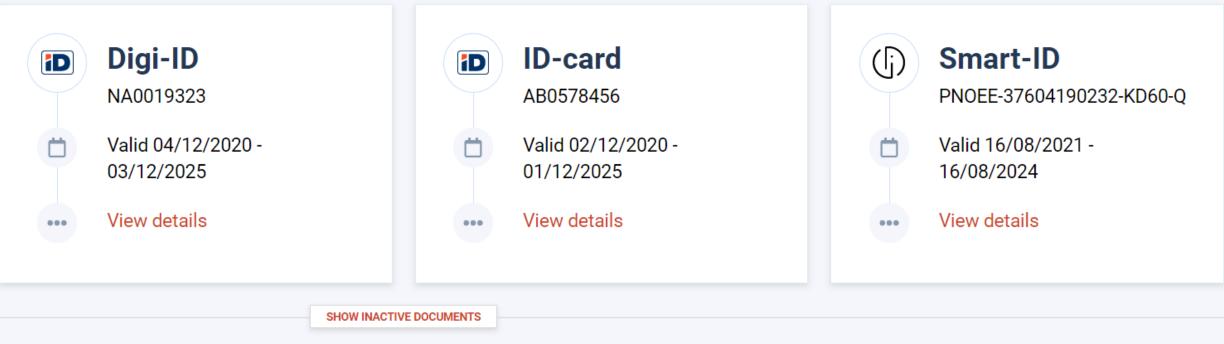

#### My documents

| Mobile-ID                        |
|----------------------------------|
| 8937201017090510724F             |
| Valid 08/01/2020 -<br>08/01/2025 |
| <br>View details                 |
|                                  |