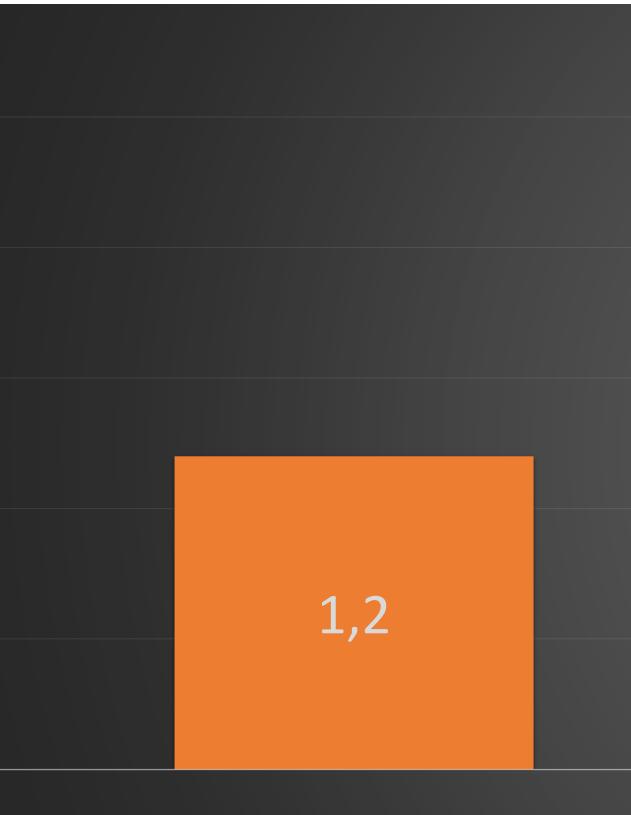

banking and financial services

Use of healthcare services

> Signing documents

#### **FINLAND**









### TOP 3 most known and used solutions for electronic signature (%)

Base: All respondents (AWARE)/ Base: Users of at least one electronic authentication solution in the P6M (USE)









### Experience with fraud

Base: All respondents









### TOP 3 most reliable electronic authentication solutions (mean)

From 1 (the most reliable) to 10 (EE)/11 (LV, LT)/12 (FIN)/13 (SWE) (the least reliable) (in 2018 scale 1-7) Base: Users of at least one electronic authentication solution in the P6M

#### LATVIA



#### FINLAND

#### **SWEDEN**











## HOW HAVE WE GROWN?



#### 2019

### Millions of Euros



2020

2021





## **21 COUNTRIES COVERED**









## HOW HAVE WE GROWN?





### **Billions of transactions**



### 2020

2021







## **USERBASE?**









## HOW ACTIVE U ARE?



#### Estonia

### Transactions per user

| 25 | 22 |
|----|----|
|    | 22 |
|    |    |

### Latvia Smart-ID Mobile-ID











#### 99%



## HOW WELL WE SERVE YOU?

**SMART-ID** 





### 99,97%

100%

### TIMESTAMP



# RATIO

- Estonia
  - 62% with ID-card
- Latvia
- Lithuania

## ELECTRONIC ONBOARDING

• 55% with biometric document

• 50% with biometric document

#### Electronic onboarding Onsite



### SMART-ID



100%

#### MOBILE-ID









## PHISHING AND VISHING

TALECH (j) SMART-ID



Euroopa Liit Euroopa Regionaalarengu Fond



Eesti tuleviku heaks







## MYID.SKIDSOLUTIONS.EU

#### My documents

| Mobile-ID                        |
|---------------------------