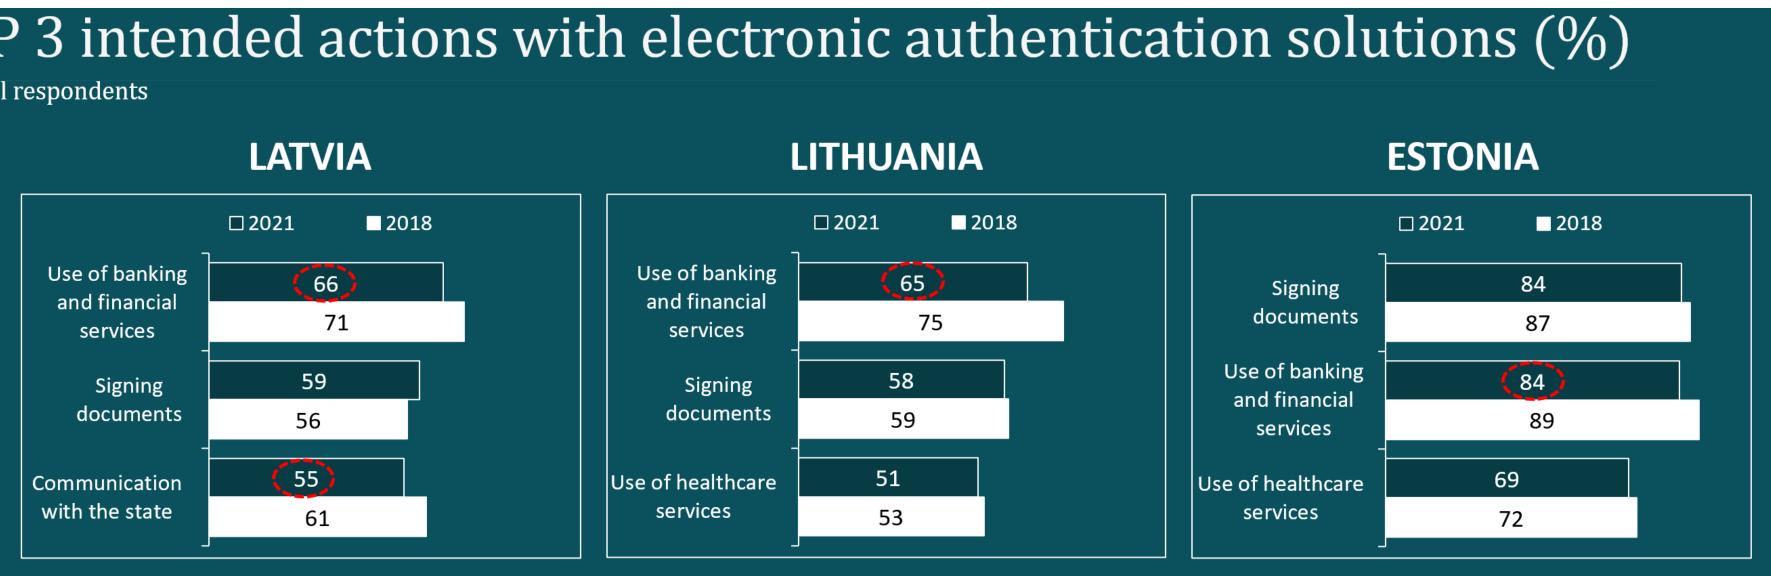

### TOP 3 intended actions with electronic authentication solutions (%)

Base: All respondents

Use of banking and financial services

Use of healthcare services

> Signing documents