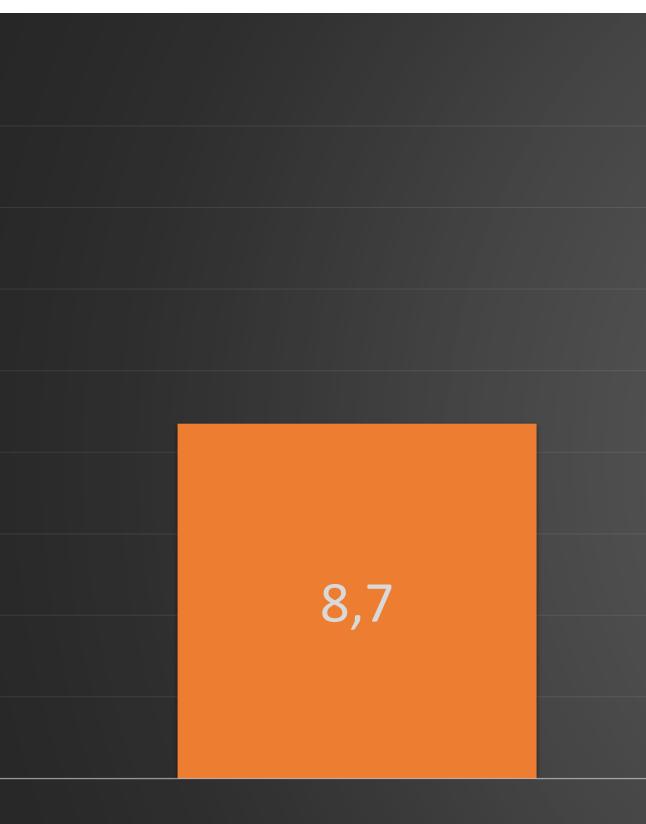

1







### TOP 3 intended actions with electronic authentication solutions (%)

Base: All respondents



Use of banking and financial services

Use of healthcare services

> Signing documents

#### **FINLAND**









### TOP 3 most known and used solutions for electronic signature (%)

Base: All respondents (AWARE)/ Base: Users of at least one electronic authentication solution in the P6M (USE)









### Experience with fraud

Base: All respondents









### TOP 3 most reliable electronic authentication solutions (mean)

From 1 (the most reliable) to 10 (EE)/11 (LV, LT)/12 (FIN)/13 (SWE) (the least reliable) (in 2018 scale 1-7) Base: Users of at least one electronic authentication solution in the P6M

#### LATVIA



#### FINLAND

#### **SWEDEN**











## HOW HAVE WE GROWN?



#### 2019

### Millions of Euros



2020

2021





## **21 COUNTRIES COVERED**









## HOW HAVE WE GROWN?





### **Billions of transactions**



### 2020

2021







## **USERBASE?**









## HOW ACTIVE U ARE?



#### Estonia

### Transactions per user

| 25 | 22 |
|----|----|
|    | 22 |
|    |    |

### Latvia Smart-ID Mobile-ID











#### 99%



## HOW WELL WE SERVE YOU?

**SMART-ID** 





### 99,97%

100%

### TIMESTAMP



# RATIO

- Estonia
  - 62% with ID-card
- Latvia
- Lithuania

## ELECTRONIC ONBOARDING

• 55% with biometric document

• 50% with biometric document

#### Electronic onboarding Onsite



### SMART-ID



100%

#### MOBILE-ID









## PHISHING AND VISHING

TALECH (j) SMART-ID



Euroopa Liit Euroopa Regionaalarengu Fond



Eesti tuleviku heaks