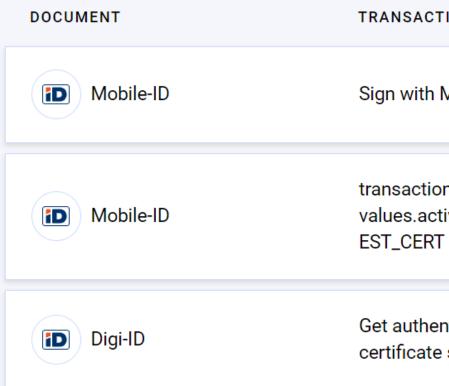

#### My latest transactions

| CTION                                     | DATE       | STATUS                | SERVICE       |
|-------------------------------------------|------------|-----------------------|---------------|
| h Mobile-ID                               | 01/11/2021 | Successful operation  | RIA DigiDoc   |
| tions.field-<br>activity.name.MID_R<br>RT | 01/11/2021 | Certificate is active | RIA DigiDoc   |
| nentication<br>te status                  | 29/10/2021 | Certificate is valid  | 52.31.156.119 |