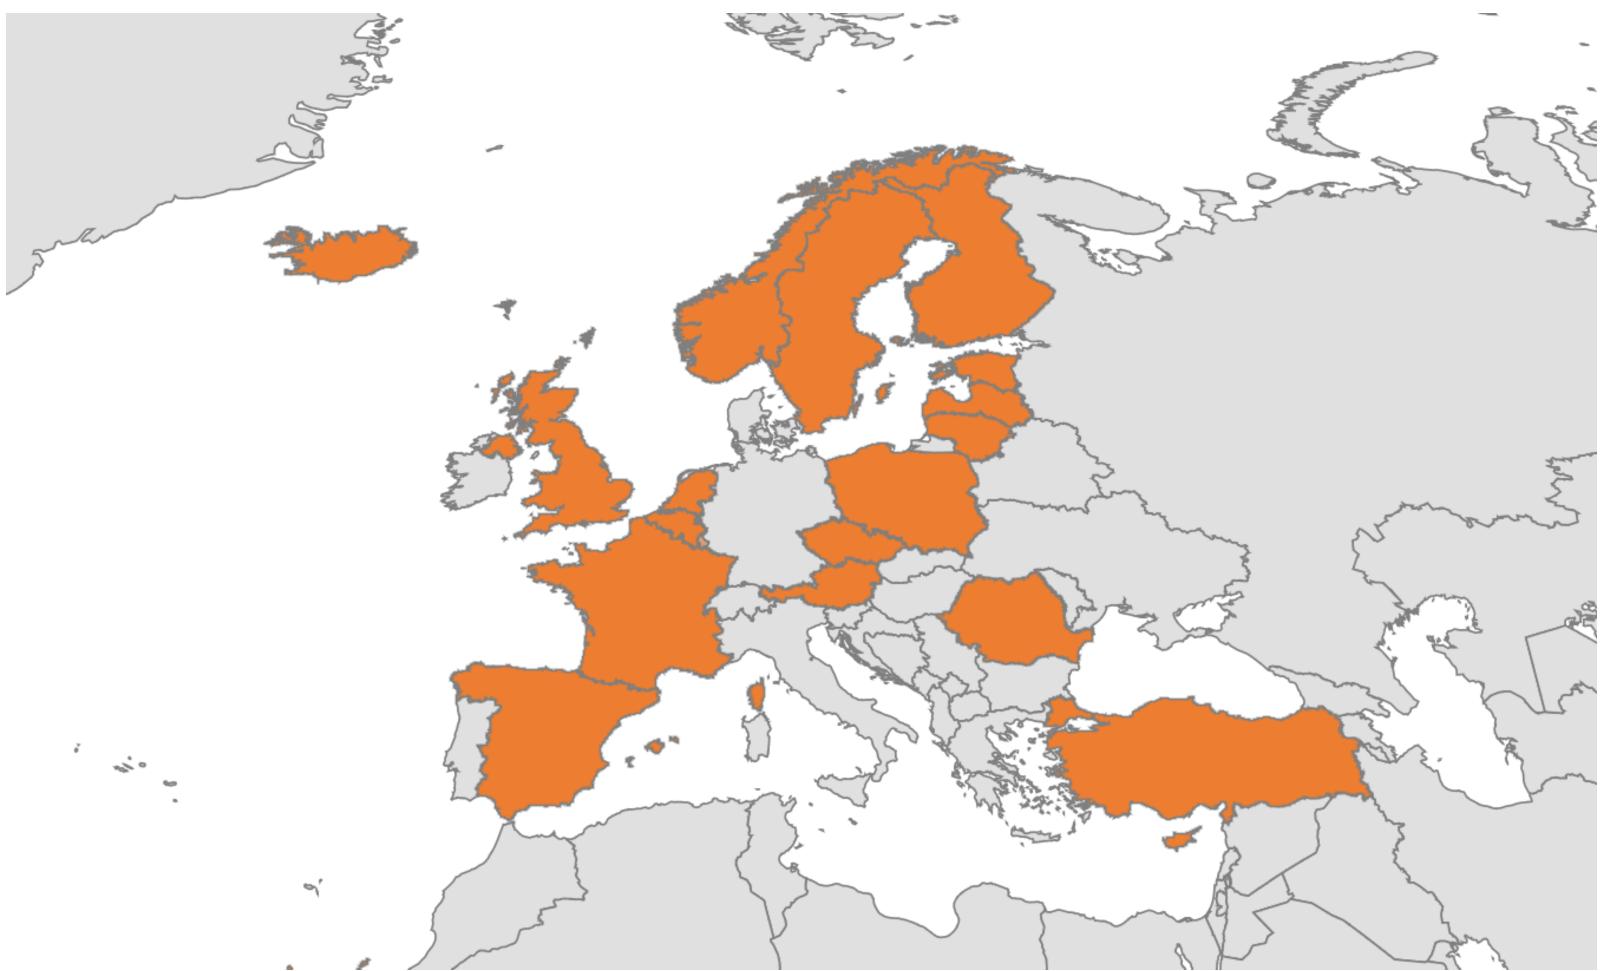

ase: All respondents



Use of banking and financial services

Use of healthcare services

> Signing documents

#### **FINLAND**









### TOP 3 most known and used solutions for electronic signature (%)

Base: All respondents (AWARE)/ Base: Users of at least one electronic authentication solution in the P6M (USE)









### Experience with fraud

Base: All respondents









### TOP 3 most reliable electronic authentication solutions (mean)

From 1 (the most reliable) to 10 (EE)/11 (LV, LT)/12 (FIN)/13 (SWE) (the least reliable) (in 2018 scale 1-7) Base: Users of at least one electronic authentication solution in the P6M

#### LATVIA



#### FINLAND

#### **SWEDEN**











## HOW HAVE WE GROWN?



#### 2019

### Millions of Euros



2020

2021





## **21 COUNTRIES COVERED**









## HOW HAVE WE GROWN?





### **Billions of transactions**



### 2020

2021







## **USERBASE?**









## HOW ACTIVE U ARE?



#### Estonia

### Transactions per user

| 25 | 22 |
|----|----|
|    | 22 |
|    |    |

### Latvia Smart-ID Mobile-ID











#### 99%



## HOW WELL WE SERVE YOU?

**SMART-ID** 





### 99,97%

100%

### TIMESTAMP



# RATIO

- Estonia
  - 62% with ID-card
- Latvia
- Lithuania

## ELECTRONIC ONBOARDING

• 55% with biometric document

• 50% with biometric document

#### Electronic onboarding Onsite



### SMART-ID



100%

#### MOBILE-ID









## PHISHING AND VISHING

TALECH (j) SMART-ID



Euroopa Liit Euroopa Regionaalarengu Fond



Eesti tuleviku heaks







## MYID.SKIDSOLUTIONS.EU

#### My documents

| Mobile-ID