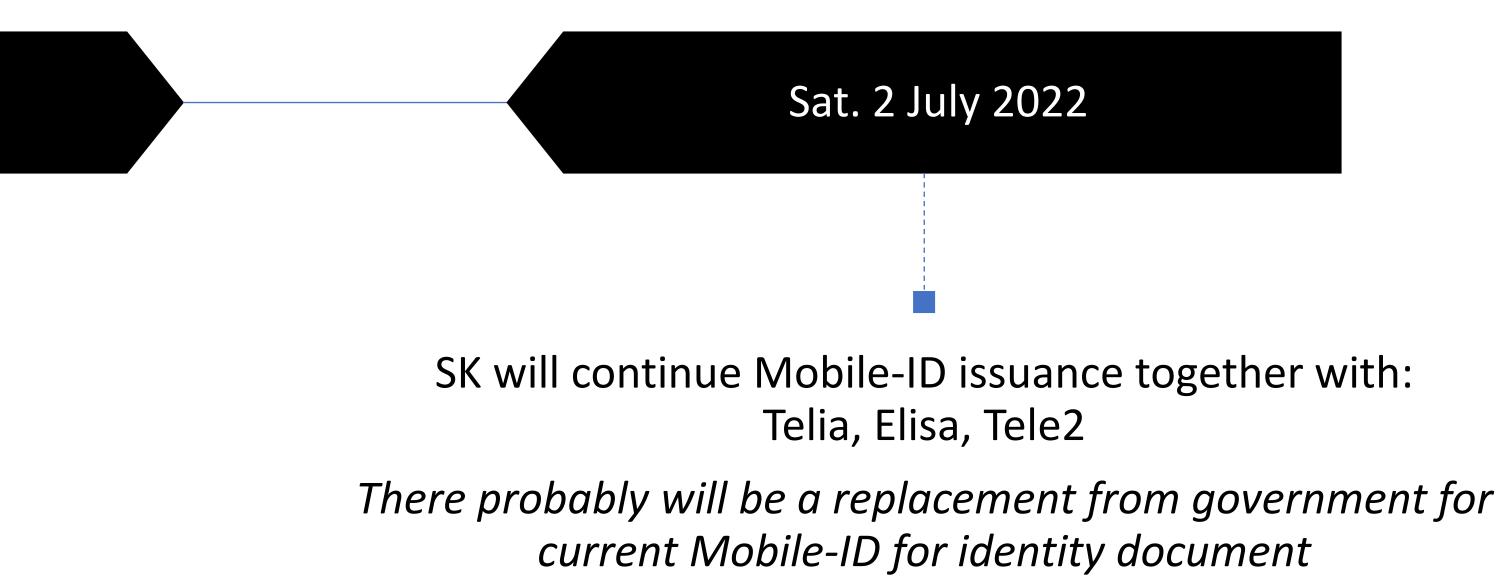

## ESTONIAN MOBILE-ID

#### Last Mobile-ID as identity document

Fri. 1 July 2022

Consentantion: Manapalanese

European Commission Commission européenne

10