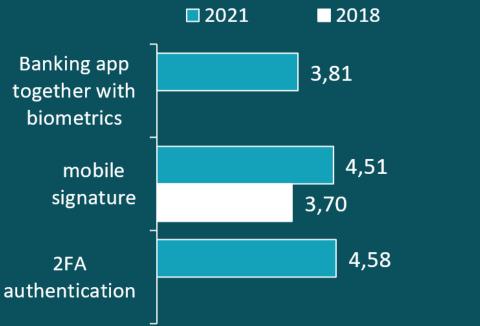

### TOP 3 most reliable electronic authentication solutions (mean)

From 1 (the most reliable) to 10 (EE)/11 (LV, LT)/12 (FIN)/13 (SWE) (the least reliable) (in 2018 scale 1-7) Base: Users of at least one electronic authentication solution in the P6M

#### FINLAND