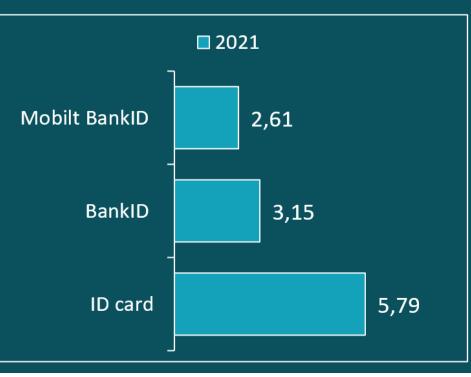

### TOP 3 most reliable electronic authentication solutions (mean)

From 1 (the most reliable) to 10 (EE)/11 (LV, LT)/12 (FIN)/13 (SWE) (the least reliable) (in 2018 scale 1-7) Base: Users of at least one electronic authentication solution in the P6M

#### **FINLAND**