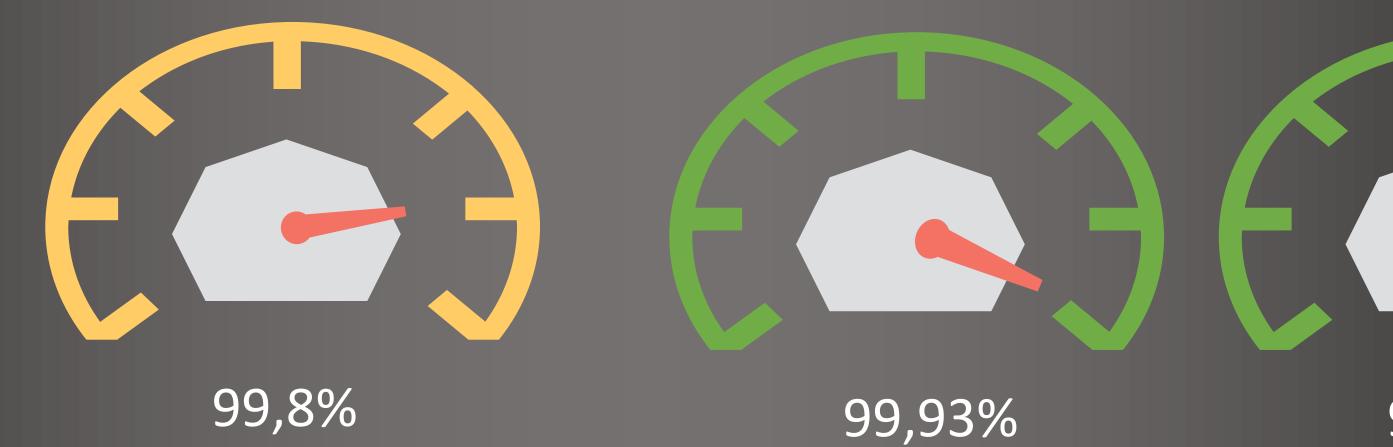

ronic authentication solution in the P6M (USE)









### Experience with fraud

Base: All respondents









### TOP 3 most reliable electronic authentication solutions (mean)

From 1 (the most reliable) to 10 (EE)/11 (LV, LT)/12 (FIN)/13 (SWE) (the least reliable) (in 2018 scale 1-7) Base: Users of at least one electronic authentication solution in the P6M

#### LATVIA



#### FINLAND

#### **SWEDEN**











## HOW HAVE WE GROWN?



#### 2019

### Millions of Euros



2020

2021





## **21 COUNTRIES COVERED**









## HOW HAVE WE GROWN?





### **Billions of transactions**



### 2020

2021







## **USERBASE?**









## HOW ACTIVE U ARE?



#### Estonia

### Transactions per user

| 25 | 22 |
|----|----|
|    | 22 |
|    |    |

### Latvia Smart-ID Mobile-ID











#### 99%



## HOW WELL WE SERVE YOU?

**SMART-ID** 





### 99,97%

100%

### TIMESTAMP



# RATIO

- Estonia
  - 62% with ID-card
- Latvia
- Lithuania

## ELECTRONIC ONBOARDING

• 55% with biometric document

• 50% with biometric document

#### Electronic onboarding Onsite



### SMART-ID



100%

#### MOBILE-ID









## PHISHING AND VISHING

TALECH (j) SMART-ID



Euroopa Liit Euroopa Regionaalarengu Fond



Eesti tuleviku heaks







## MYID.SKIDSOLUTIONS.EU

#### My documents

| Mobile-ID                        |
|----------------------------------|
| 8937201017090510724F             |
| Valid 08/01/2020 -<br>08/01/2025 |
| <br>View details                 |
|                                  |

#### My latest transactions





| CTION                                     | DATE