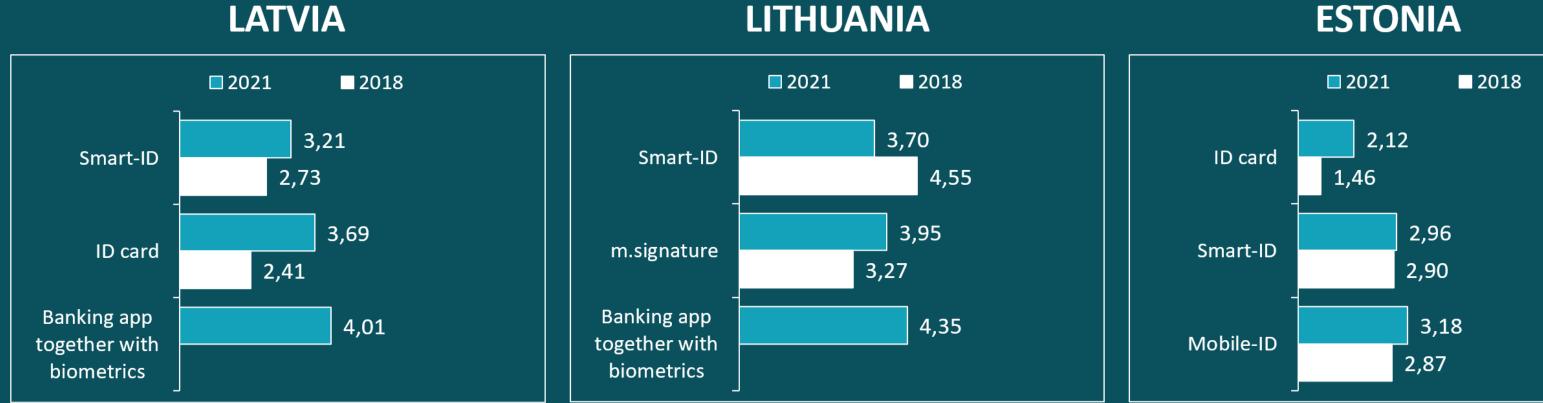

### TOP 3 most reliable electronic authentication solutions (mean)

From 1 (the most reliable) to 10 (EE)/11 (LV, LT)/12 (FIN)/13 (SWE) (the least reliable) (in 2018 scale 1-7) Base: Users of at least one electronic authentication solution in the P6M

#### LATVIA

#### FINLAND

#### **SWEDEN**