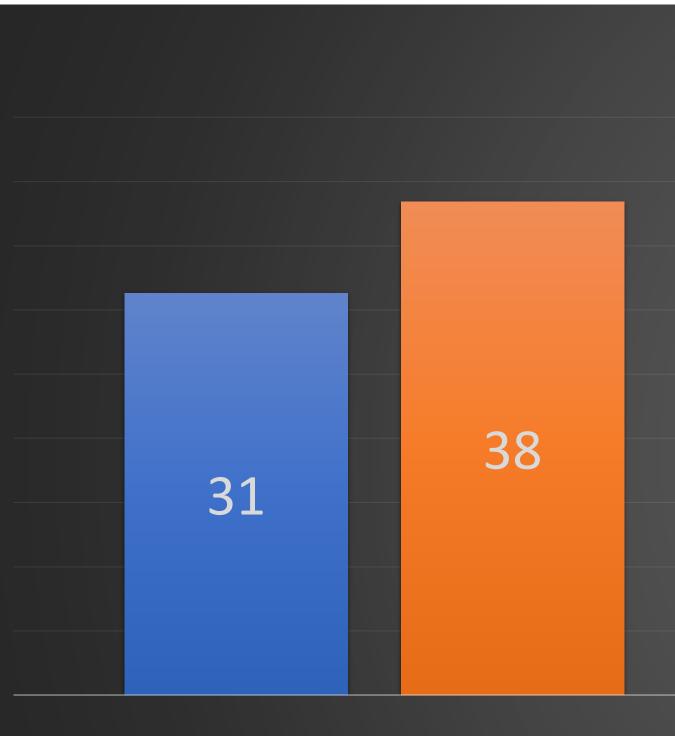

TOP 3 most known and used solutions for electronic signature (%)

Base: All respondents (AWARE)/ Base: Users of at least one electronic authentication solution in the P6M (USE)









### Experience with fraud

Base: All respondents









### TOP 3 most reliable electronic authentication solutions (mean)

From 1 (the most reliable) to 10 (EE)/11 (LV, LT)/12 (FIN)/13 (SWE) (the least reliable) (in 2018 scale 1-7) Base: Users of at least one electronic authentication solution in the P6M

#### LATVIA



#### FINLAND

#### **SWEDEN**











## HOW HAVE WE GROWN?



#### 2019

### Millions of Euros



2020

2021





## **21 COUNTRIES COVERED**









## HOW HAVE WE GROWN?





### **Billions of transactions**



### 2020

2021







## **USERBASE?**









## HOW ACTIVE U ARE?



#### Estonia

### Transactions per user

| 25 | 22 |
|----|----|
|    | 22 |
|    |    |

### Latvia Smart-ID Mobile-ID











#### 99%



## HOW WELL WE SERVE YOU?

**SMART-ID** 





### 99,97%

100%

### TIMESTAMP



# RATIO

- Estonia
  - 62% with ID-card
- Latvia
- Lithuania

## ELECTRONIC ONBOARDING

• 55% with biometric document

• 50% with biometric document

#### Electronic onboarding Onsite



### SMART-ID



100%

#### MOBILE-ID









## PHISHING AND VISHING

TALECH (j) SMART-ID



Euroopa Liit Euroopa Regionaalarengu Fond



Eesti tuleviku heaks







## MYID.SKIDSOLUTIONS.EU

#### My documents

| Mobile-ID                        |
|----------------------------------|
| 8937201017090510724F             |
| Valid 08/01/2020 -<br>08/01/2025 |
| <br>View details