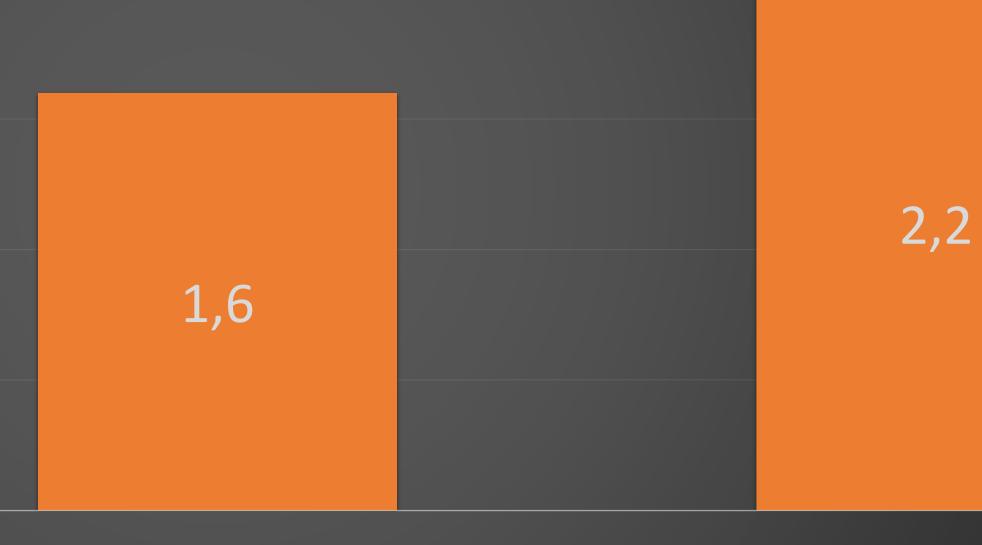

healthcare services

> Signing documents

#### **FINLAND**









### TOP 3 most known and used solutions for electronic signature (%)

Base: All respondents (AWARE)/ Base: Users of at least one electronic authentication solution in the P6M (USE)









### Experience with fraud

Base: All respondents









### TOP 3 most reliable electronic authentication solutions (mean)

From 1 (the most reliable) to 10 (EE)/11 (LV, LT)/12 (FIN)/13 (SWE) (the least reliable) (in 2018 scale 1-7) Base: Users of at least one electronic authentication solution in the P6M

#### LATVIA



#### FINLAND

#### **SWEDEN**











## HOW HAVE WE GROWN?



#### 2019

### Millions of Euros



2020

2021





## **21 COUNTRIES COVERED**









## HOW HAVE WE GROWN?





### **Billions of transactions**



### 2020

2021







## **USERBASE?**









## HOW ACTIVE U ARE?



#### Estonia

### Transactions per user

| 25 | 22 |
|----|----|
|    | 22 |
|    |    |

### Latvia Smart-ID Mobile-ID











#### 99%



## HOW WELL WE SERVE YOU?

**SMART-ID** 





### 99,97%

100%

### TIMESTAMP



# RATIO

- Estonia
  - 62% with ID-card
- Latvia
- Lithuania

## ELECTRONIC ONBOARDING

• 55% with biometric document

• 50% with biometric document

#### Electronic onboarding Onsite



### SMART-ID



100%

#### MOBILE-ID









## PHISHING AND VISHING

TALECH (j) SMART-ID



Euroopa Liit Euroopa Regionaalarengu Fond



Eesti tuleviku heaks







## MYID.SKIDSOLUTIONS.EU

#### My documents

| Mobile-ID                        |
|----------------------------------|
| 8937201017090510724F