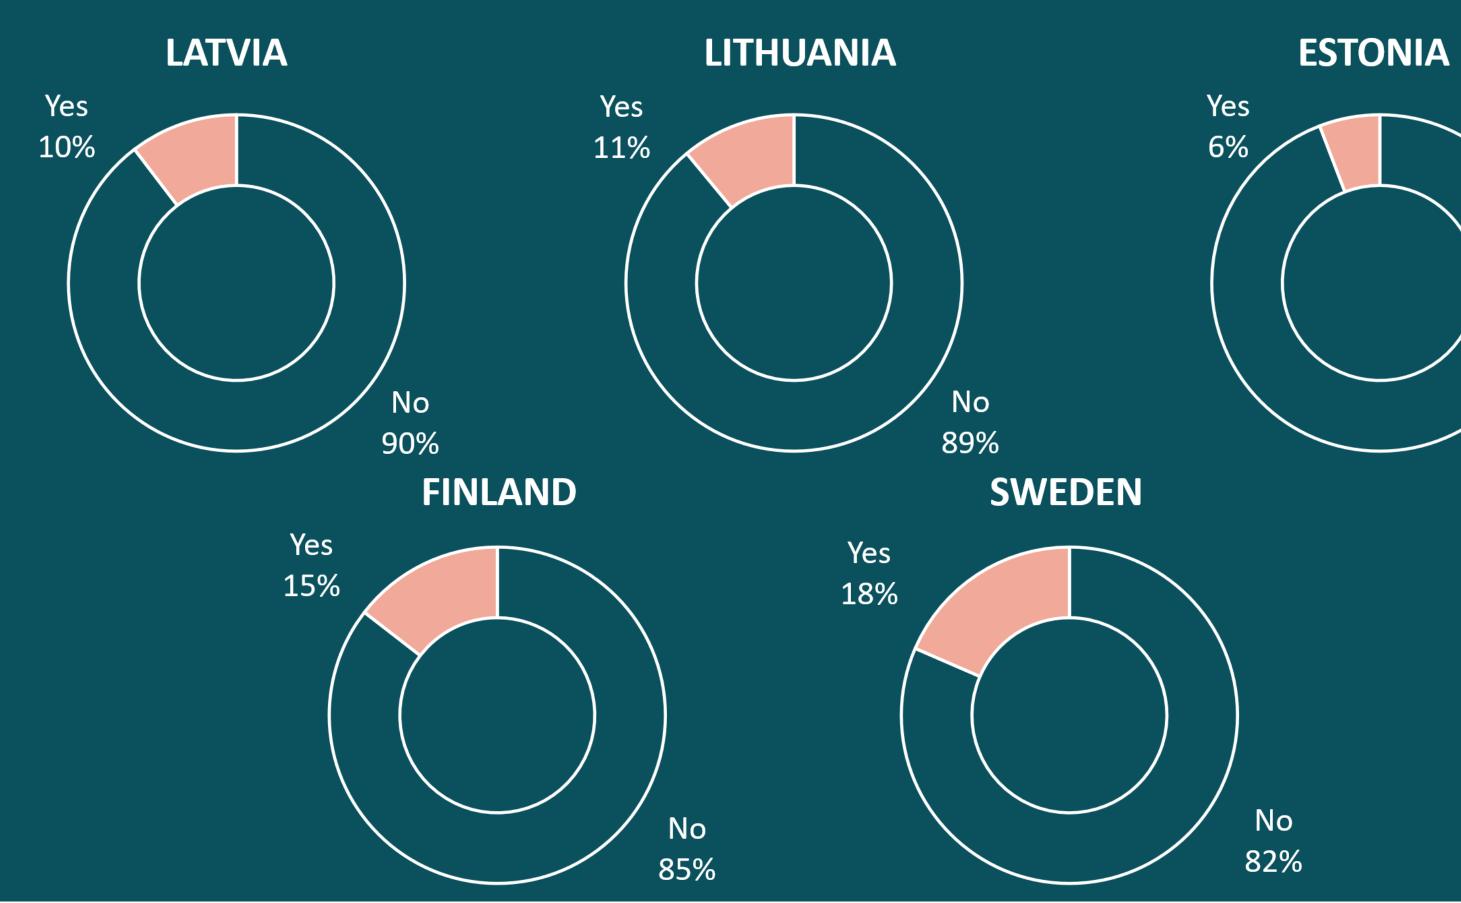

| 22                                                               |  |  |  |
| 26   | 27            | 28                    | 29                                                               |  |  |  |
|      | 5<br>12<br>19 | 5 6<br>12 13<br>19 20 | <b>202</b><br>W T F<br>5 6 7<br>12 13 14<br>19 20 21<br>26 27 28 |  |  |  |

30 31







### TOP 3 intended actions with electronic authentication solutions (%)

Base: All respondents



Use of banking and financial services

Use of healthcare services

> Signing documents

#### **FINLAND**









### TOP 3 most known and used solutions for electronic signature (%)

Base: All respondents (AWARE)/ Base: Users of at least one electronic authentication solution in the P6M (USE)









### Experience with fraud

Base: All respondents









### TOP 3 most reliable electronic authentication solutions (mean)

From 1 (the most reliable) to 10 (EE)/11 (LV, LT)/12 (FIN)/13 (SWE) (the least reliable) (in 2018 scale 1-7) Base: Users of at least one electronic authentication solution in the P6M

#### LATVIA



#### FINLAND

#### **SWEDEN**











## HOW HAVE WE GROWN?



#### 2019

### Millions of Euros



2020

2021





## **21 COUNTRIES COVERED**









## HOW HAVE WE GROWN?





### **Billions of transactions**



### 2020

2021







## **USERBASE?**









## HOW ACTIVE U ARE?



#### Estonia

### Transactions per user

| 25 | 22 |
|----|----|
|    | 22 |
|    |    |

### Latvia Smart-ID Mobile-ID











#### 99%



## HOW WELL WE SERVE YOU?

**SMART-ID** 





### 99,97%

100%

### TIMESTAMP



# RATIO

-