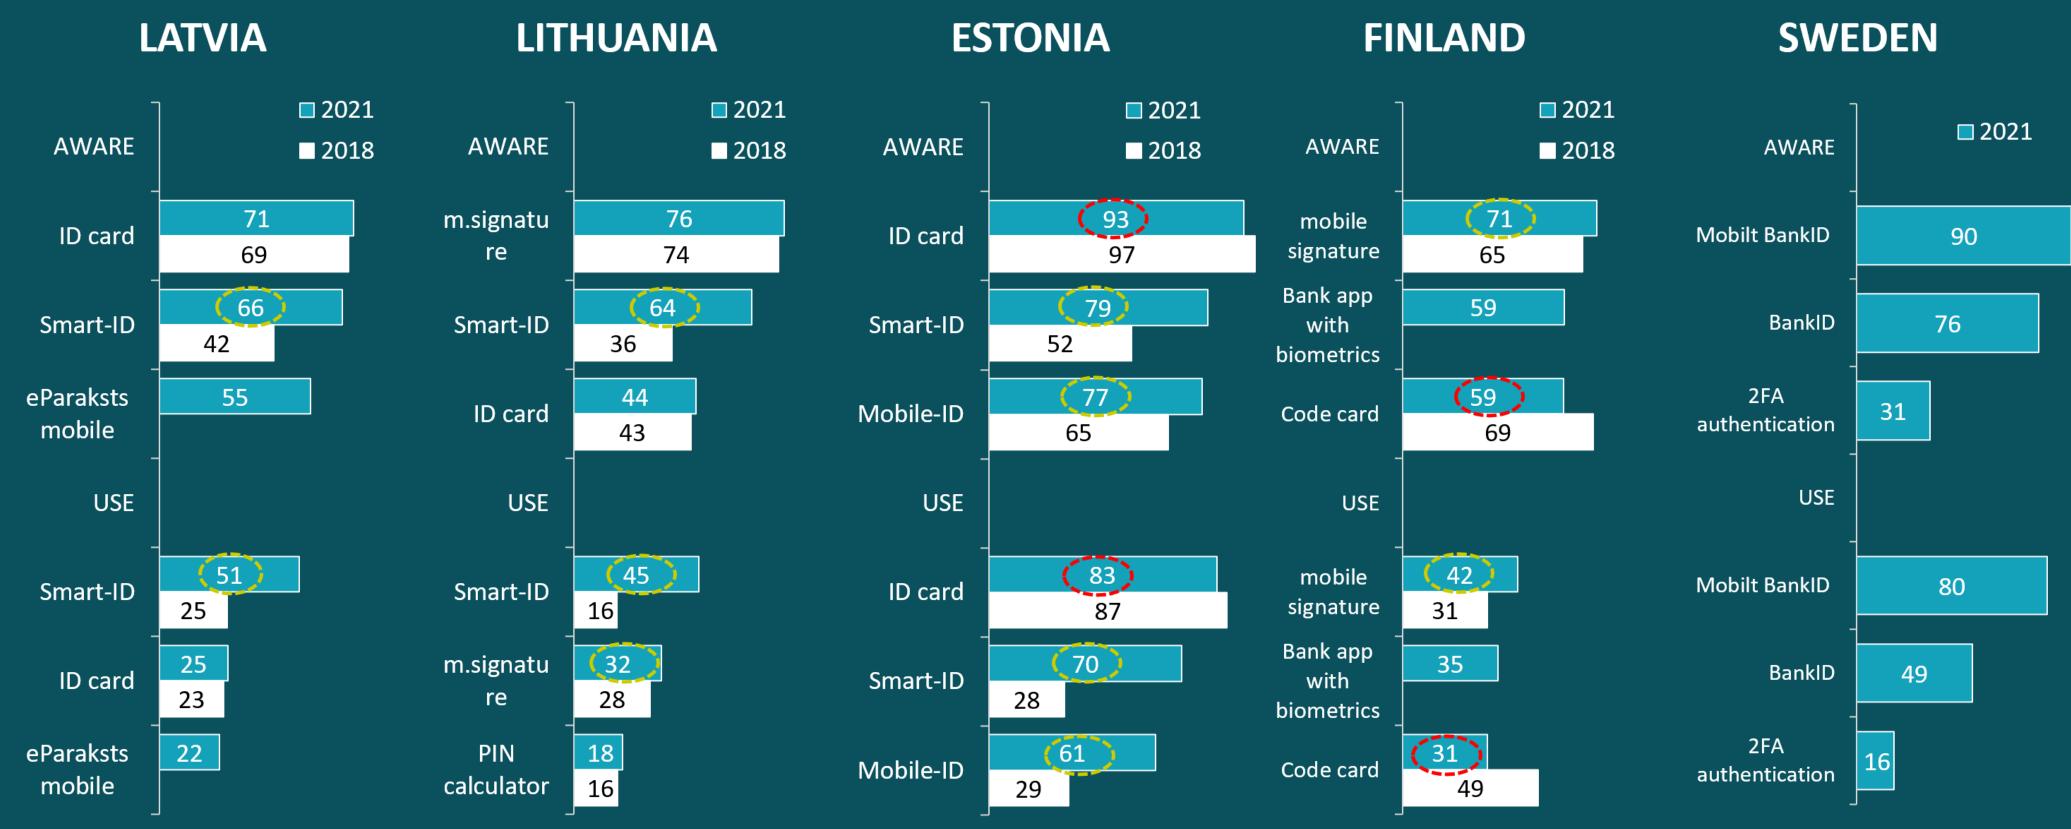

### TOP 3 most known and used solutions for electronic signature (%)

Base: All respondents (AWARE)/ Base: Users of at least one electronic authentication solution in the P6M (USE)

#### LATVIA

#### FINLAND

#### **SWEDEN**