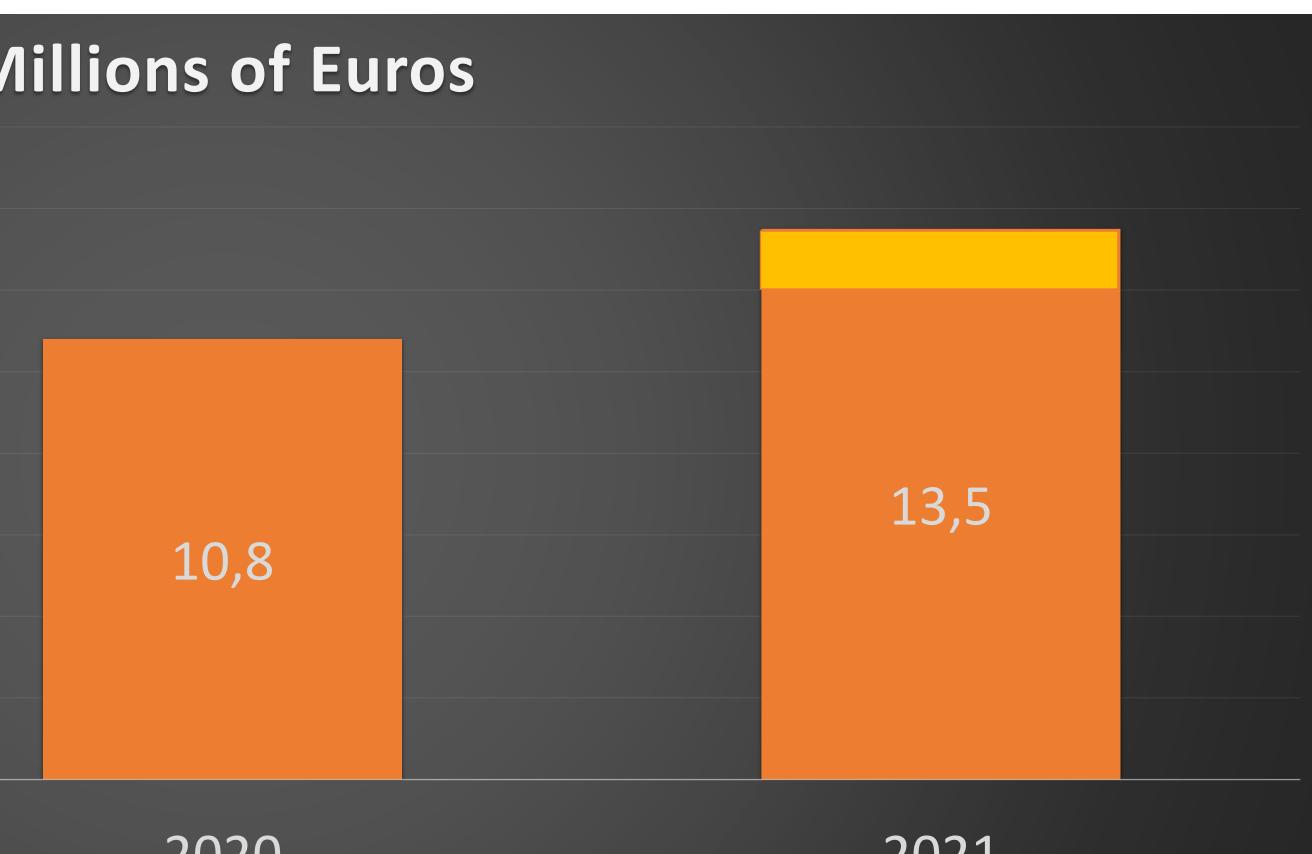

with electronic authentication solutions (%)

Base: All respondents



Use of banking and financial services

Use of healthcare services

> Signing documents

#### **FINLAND**









### TOP 3 most known and used solutions for electronic signature (%)

Base: All respondents (AWARE)/ Base: Users of at least one electronic authentication solution in the P6M (USE)









### Experience with fraud

Base: All respondents









### TOP 3 most reliable electronic authentication solutions (mean)

From 1 (the most reliable) to 10 (EE)/11 (LV, LT)/12 (FIN)/13 (SWE) (the least reliable) (in 2018 scale 1-7) Base: Users of at least one electronic authentication solution in the P6M

#### LATVIA



#### FINLAND

#### **SWEDEN**











## HOW HAVE WE GROWN?



#### 2019

### Millions of Euros



2020

2021





## **21 COUNTRIES COVERED**









## HOW HAVE WE GROWN?





### **Billions of transactions**



### 2020

2021







## **USERBASE?**









## HOW ACTIVE U ARE?



#### Estonia

### Transactions per user

| 25 | 22 |
|----|----|
|    | 22 |
|    |    |

### Latvia Smart-ID Mobile-ID











#### 99%



## HOW WELL WE SERVE YOU?

**SMART-ID** 





### 99,97%

100%

### TIMESTAMP



# RATIO

- Estonia
  - 62% with ID-card
- Latvia
- Lithuania

## ELECTRONIC ONBOARDING

• 55% with biometric document

• 50% with biometric document

#### Electronic onboarding Onsite



### SMART-ID



100%

#### MOBILE-ID









## PHISHING AND VISHING

TALECH (j) SMART-ID



Euroopa Liit Euroopa Regionaalarengu Fond



Eesti tuleviku heaks







## MYID.SKIDSOLUTIONS.EU

#### M