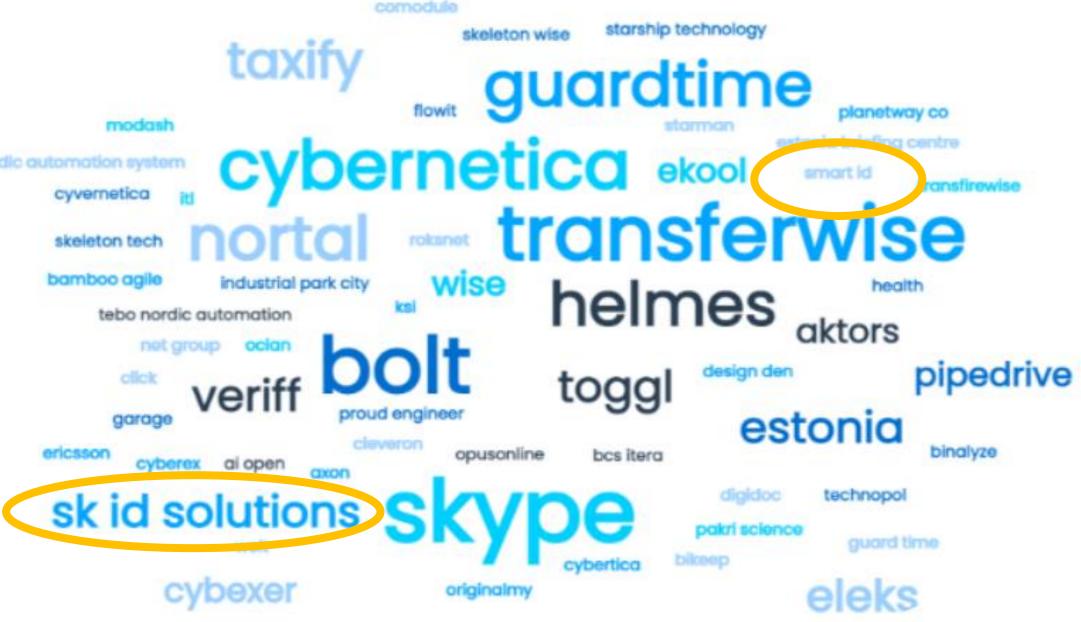

## **SURVEY: E-ESTONIA INTERNATIONAL REPUTATION SURVEY**

### **THE MOST WELL-KNOWN ESTONIAN TECH COMPANIES AND E-SERVICES**